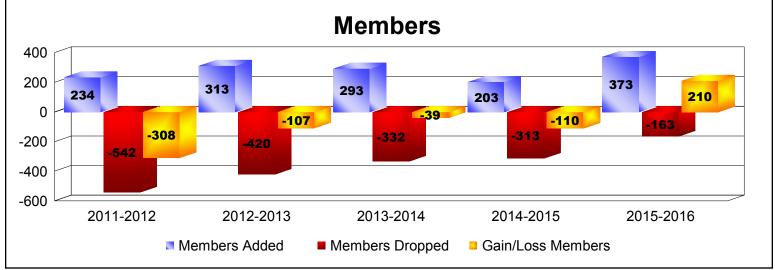

District 321B2 As of June 2016 Cumulative

| Year      | New<br>Clubs | Dropped<br>Clubs | Gain/<br>Loss<br>Clubs | New<br>Members | Charter<br>Members | Reinstate<br>Members | Transfer<br>Members | Total<br>Member<br>Added | Total<br>Members<br>Dropped | Gain/<br>Loss<br>Members |
|-----------|--------------|------------------|------------------------|----------------|--------------------|----------------------|---------------------|--------------------------|-----------------------------|--------------------------|
| 2011-2012 | 1            | -11              | -10                    | 79             | 20                 | 134                  | 1                   | 234                      | -542                        | -308                     |
| 2012-2013 | 4            | -12              | -8                     | 119            | 101                | 50                   | 43                  | 313                      | -420                        | -107                     |
| 2013-2014 | 1            | -5               | -4                     | 80             | 106                | 106                  | 1                   | 293                      | -332                        | -39                      |
| 2014-2015 | 1            | -5               | -4                     | 113            | 53                 | 28                   | 9                   | 203                      | -313                        | -110                     |
| 2015-2016 | 5            | -3               | 2                      | 142            | 219                | 12                   | 0                   | 373                      | -163                        | 210                      |
| Average   | 2            | -7               | -5                     | 107            | 100                | 66                   | 11                  | 283                      | -354                        | -71                      |