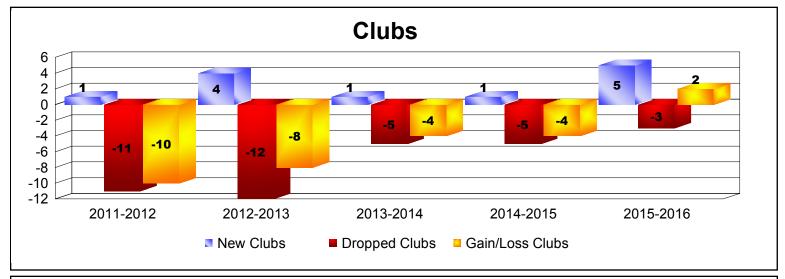

District 321B2 As of June 2016 Cumulative

| Year      | New<br>Clubs | Dropped<br>Clubs | Gain/<br>Loss<br>Clubs | New<br>Members | Charter<br>Members | Reinstate<br>Members | Transfer<br>Members | Total<br>Member<br>Added | Total<br>Members<br>Dropped | Gain/<br>Loss<br>Members |
|-----------|--------------|------------------|------------------------|----------------|--------------------|----------------------|---------------------|--------------------------|-----------------------------|--------------------------|
| 2011-2012 | 1            | -11              | -10                    | 79             | 20                 | 134                  | 1                   | 234                      | -542                        | -308                     |
| 2012-2013 | 4            | -12              | -8                     | 119            | 101                | 50                   | 43                  | 313                      | -420                        | -107                     |
| 2013-2014 | 1            | -5               | -4                     | 80             | 106                | 106                  | 1                   | 293                      | -332                        | -39                      |
| 2014-2015 | 1            | -5               | -4                     | 113            | 53                 | 28                   | 9                   | 203                      | -313                        | -110                     |
| 2015-2016 | 5            | -3               | 2                      | 142            | 219                | 12                   | 0                   | 373                      | -163                        | 210                      |
| Average   | 2            | -7               | -5                     | 107            | 100                | 66                   | 11                  | 283                      | -354                        | -71                      |